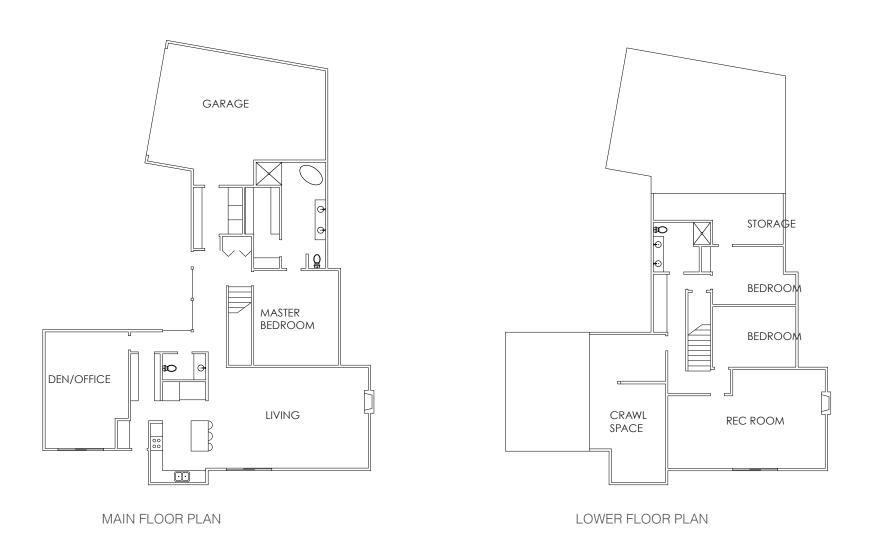

# HIGHPOINTE GLEN



christa kueber design

### HIGHPOINTE GLEN

### 8 Legacy Inspired Limited Edition Lots in Old Glenmore

Created with a vision 50 years in the making, the lots at Highpointe Glen are carefully carved into the natural hillside to create harmony between human habitation and the natural world. Through a thoughtful design approach, each lot is uniquely situated with site, dwelling and landscape being fully integrated.

christa kueber design

### Nature meets City at Highpointe Glen

Situated just below the prestigeous Highpointe neighborhood and Knox Mountain, Highpointe Glen offers gorgeous vistas, natural trails and the convenience of city amenities.











LOT 5 - Sample Floor Plan



#### **DESIGN PHILOSOPHY**

Meaningful houses expand and enrich our experiences by resensitizing our senses and sharpening our awareness of the world and others.

#### **BIGGER ISN'T NECESSARILY BETTER**

- A smaller footprint that is carefully designed and detailed offers functional spaces that are used daily. This model is far more cost effective, since the client is not spending money building out spaces that will rarely be used.
- Thoughtful site planning takes advantage of rock outcroppings and natural contours, integrating them into the build to create one-of-a kind features that become focal points instead of building problems.
- A smaller footprint with more greenspace surrounding houses allows each site the best possible views along with abundance of privacy rarely found today.