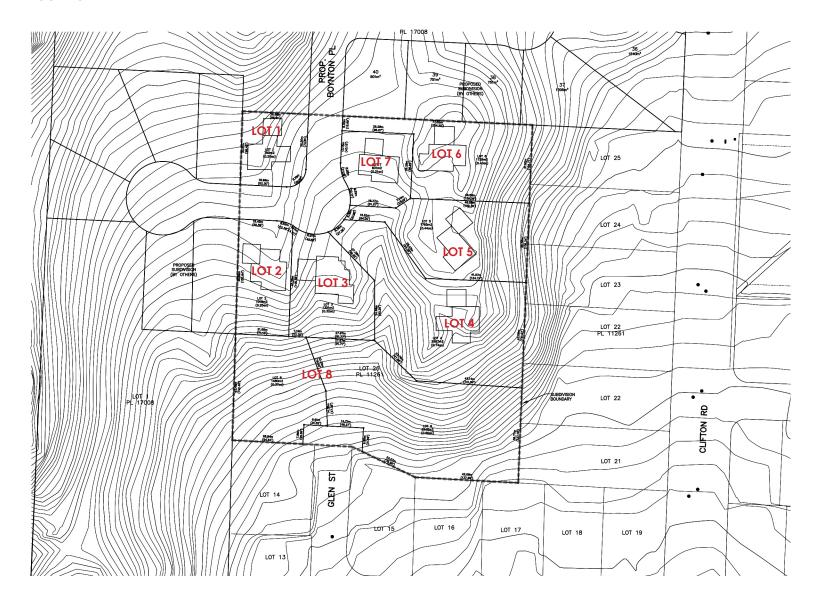

### 8 Legacy Inspired Limited Edition Lots in Old Glenmore

Created with a vision 50 years in the making, the lots at Highpointe Glen are carefully carved into the natural hillside to create harmony between human habitation and the natural world. Through a thoughtful design approach, each lot is uniquely situated with site, dwelling and landscape being fully integrated.

### Nature meets City at Highpointe Glen

Situated just below the prestigeous Highpointe neighborhood and Knox Mountain, Highpointe Glen offers gorgeous vistas, natural trails and the convenience of city amenities.